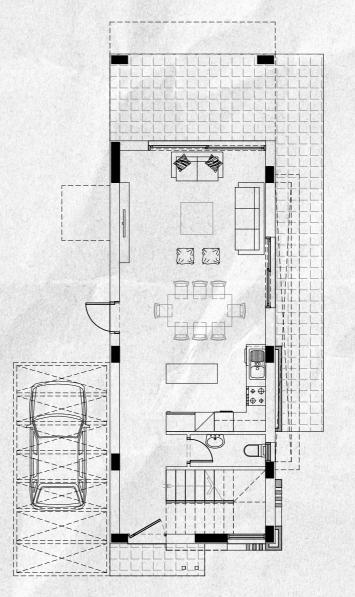

offering easy access to the road network of Cyprus. Larnaca International airport is 35 minute drive away.



## IRIDA HOMES

#### **MODERN AND STYLISH**

An outstanding collection of three-bedroom luxury homes in Protara's newest community, situated in an area of natural beauty and low build density. Only reserved for houses and green areas, the project features residences with demanding specifications and customized living.

LOCATION: Kapparis, quiet residential area PROJECT TYPE: Contemporary design villas with private swimming pools

NUMBER OF UNITS: 10

BEDROOMS: 3

COVERED AREAS: 141m<sup>2</sup>
COVERED VERANDA: 18-27m<sup>2</sup>
ROOF GARDEN: 57-63m<sup>2</sup>

PLOT: **325-330m**<sup>2</sup>

DELIVERY DATE: **December 2024**VIEWS: **Panoramic sea views** 











GROUND FLOOR



FIRST FLOOR











## GROUND FLOOR