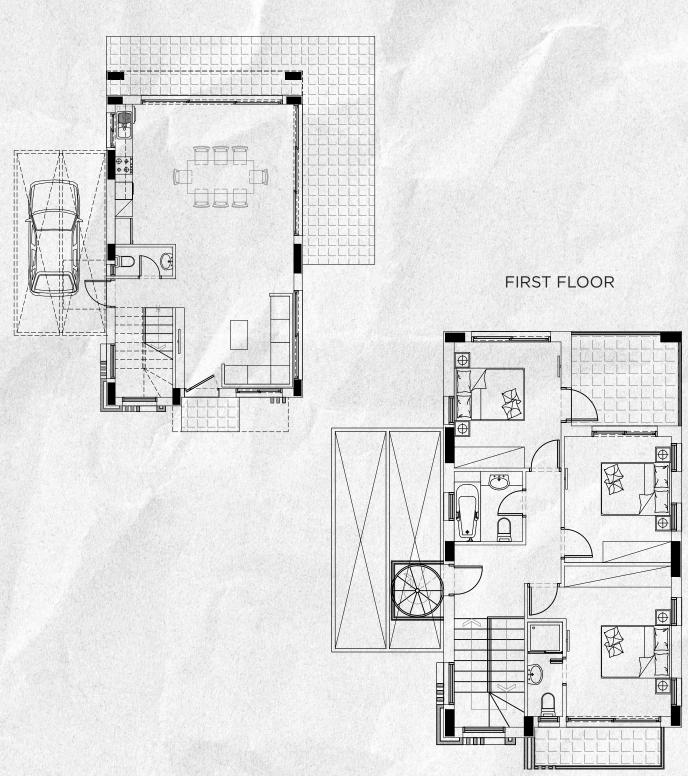

PLOT: **325-330m**<sup>2</sup>

DELIVERY DATE: **December 2024**VIEWS: **Panoramic sea views** 

GROUND FLOOR

FIRST FLOOR

## GROUND FLOOR