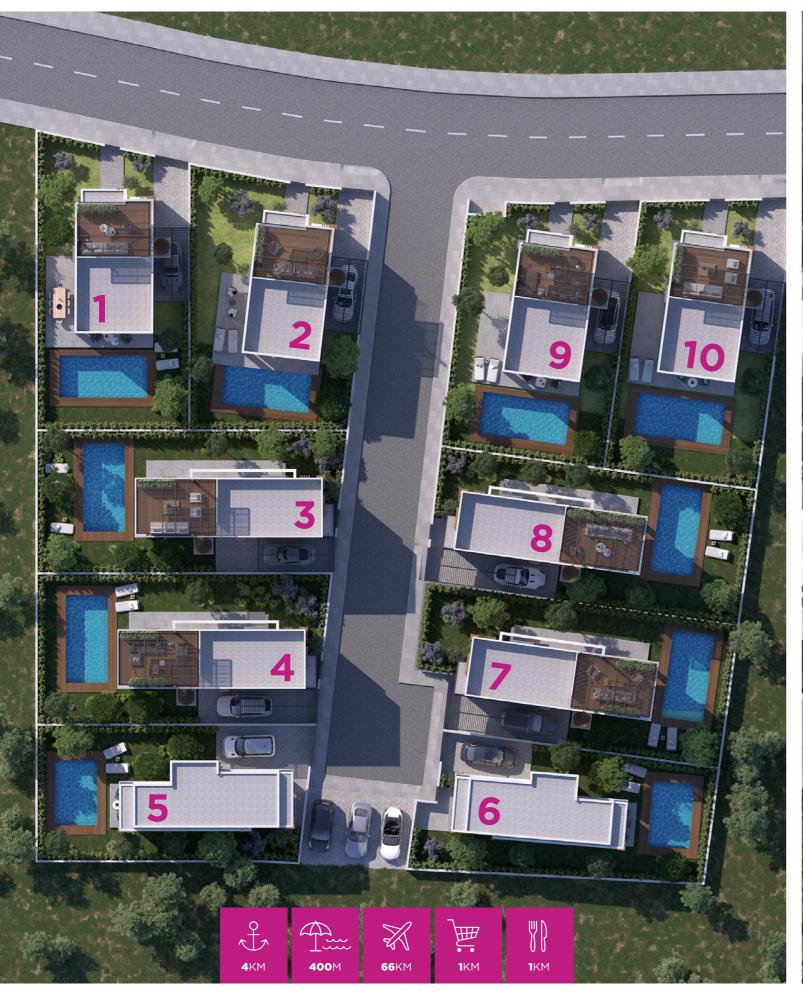

LOCATION: Kapparis, quiet residential area PROJECT TYPE: Contemporary design villas with private swimming pools

NUMBER OF UNITS: 10

BEDROOMS: 3

COVERED AREAS: 141m<sup>2</sup>
COVERED VERANDA: 18-27m<sup>2</sup>
ROOF GARDEN: 57-63m<sup>2</sup>

PLOT: **325-330m**<sup>2</sup>

DELIVERY DATE: **December 2024**VIEWS: **Panoramic sea views** 

GROUND FLOOR

FIRST FLOOR