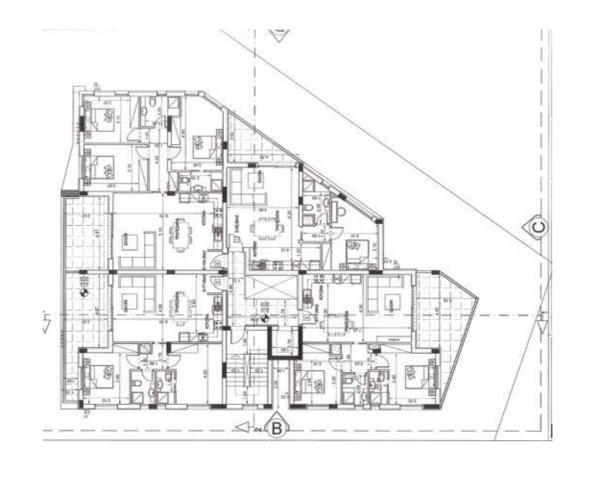

# SECOND FLOOR

TRAVEL TIMES

Nicosia 50 minutes Limassol I hour IO minutes Lamaca 30 minutes