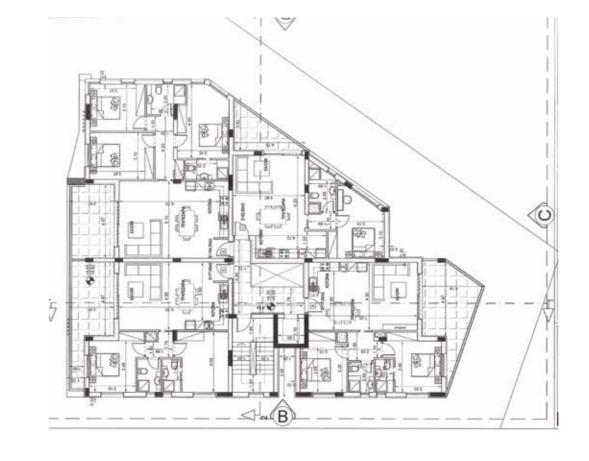

lable from our extensive 'Interiors Showroom', for the police station. 100m down the road are the city's schools, from elementary all the way up to high school. Protaras Resort with everything it has to offer is just down the road.

development is found in the heart of Paralimni and within a walking distance to the business and commercial center of the town. Consisting of II, spacious two bedroom apartments and two shops, Loukia Plaza promises to be incomparable in style, quality and character. As these impressive residences have and use of space have all been carefully considered during each purchaser to put the finishing touches to their property. Quality, design and location make this project an ideal choice for modern urban living.











FIRST FLOOR APARTMENT



# SECOND FLOOR











TRAVEL TIMES

Nicosia 50 minutes Limassol I hour IO minutes Lamaca 30 minutes

### FLIGHT TIMES

Dubai 3 hours 25 minutes Bahrain 2 hours 40 minutes Frankfurt 3 hours 10 minutes

### AIRPORT TRANSFER TIME Larnaca 35 minutes

- - 3 km from Paralimni Marina
  - I km from the beach
  - 64 km from the airport
  - 500 m from a supermarket
  - 600 m from restaurants

Protaras PROJECT TYPE: Apartments

& commercial shops

NUMBER OF UNITS: II apartments and 2

& commercial shops

BEDROOMS: 3

COVERED AREAS: 84,33m<sup>2</sup> – 102m<sup>2</sup> SWIMMING POOL: Ground Floor Under construction