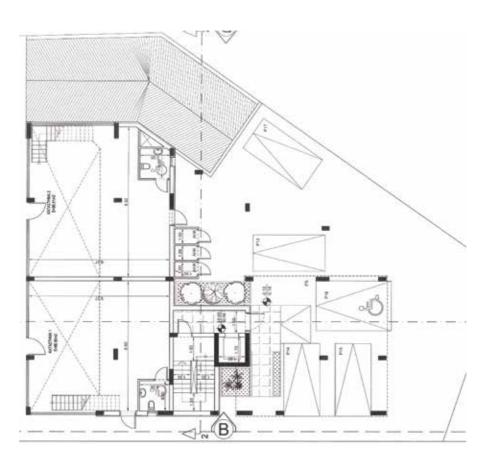

ncluding civil courts, post office and will be available from our extensive 'Interiors Showroom', for the police station. 100m down the road are the city's schools, from elementary all the way up to high school. Protaras Resort with everything it has to offer is just down the road.

development is found in the heart of Paralimni and within a walking distance to the business and commercial center of the town. Consisting of II, spacious two bedroom apartments and two shops, Loukia Plaza promises to be incomparable in style, quality and character. As these impressive residences have and use of space have all been carefully considered during each purchaser to put the finishing touches to their property. Quality, design and location make this project an ideal choice for modern urban living.











FIRST FLOOR APARTMENT



# SECOND FLOOR











TRAVEL TIMES

Nicosia 50 minutes Limassol I hour IO minutes Lamaca 30 minutes

### FLIGHT TIMES

Dubai 3 hours 25 minutes Bahrain 2 hours 40 minutes Frankfurt 3 hours 10 minutes

### AIRPORT TRANSFER TIME Larnaca 35 minutes

- - 3 km from Paralimni Marina
  - I km from the beach
  - 64 km from the airport
  - 500 m from a supermarket
  - 600 m from restaurants

Protaras PROJECT TYPE: Apartments

& commercial shops

NUMBER OF UNITS: II apartments and 2

& commercial shops

BEDROOMS: 3

COVERED AREAS: 84,33m<sup>2</sup> – 102m<sup>2</sup> SWIMMING POOL: Ground Floor Under construction