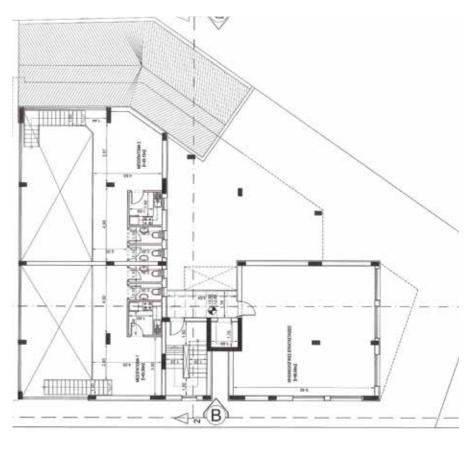

luding civil courts, post office and will be available from our extensive 'Interiors Showroom', for the police station. 100m down the road are the city's schools, from elementary all the way up to high school. Protaras Resort with everything it has to offer is just down the road.

development is found in the heart of Paralimni and within a walking distance to the business and commercial center of the town. Consisting of II, spacious two bedroom apartments and two shops, Loukia Plaza promises to be incomparable in style, quality and character. As these impressive residences have and use of space have all been carefully considered during each purchaser to put the finishing touches to their property. Quality, design and location make this project an ideal choice for modern urban living.











FIRST FLOOR APARTMENT



# SECOND FLOOR











TRAVEL TIMES

Nicosia 50 minutes Limassol I hour IO minutes Lamaca 30 minutes

### FLIGHT TIMES

Dubai 3 hours 25 minutes Bahrain 2 hours 40 minutes Frankfurt 3 hours 10 minutes

### AIRPORT TRANSFER TIME Larnaca 35 minutes

- - 3 km from Paralimni Marina
  - I km from the beach
  - 64 km from the airport
  - 500 m from a supermarket
  - 600 m from restaurants

Protaras PROJECT TYPE: Apartments

& commercial shops

NUMBER OF UNITS: II apartments and 2

& commercial shops

BEDROOMS: 3

COVERED AREAS: 84,33m<sup>2</sup> – 102m<sup>2</sup> SWIMMING POOL: Ground Floor Under construction