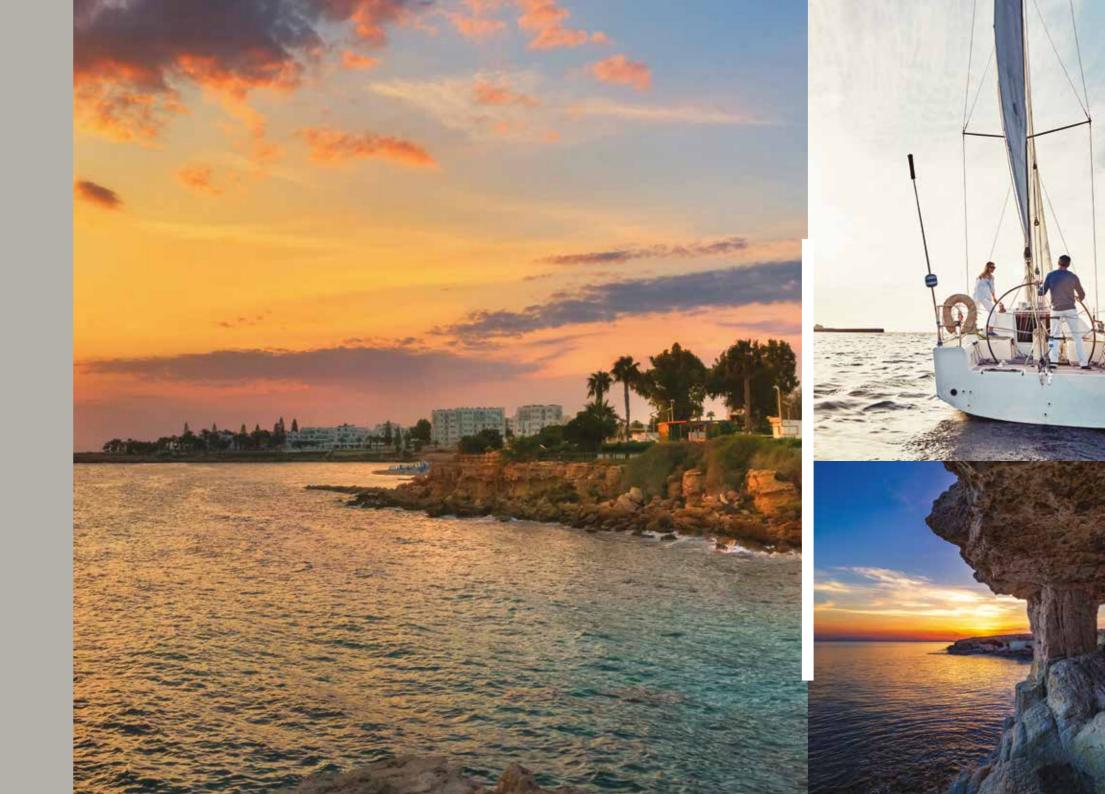

Protaras-Paralimni is situated on the southeastern fringe of Cyprus and has the blessing of the first sunrise in Europe. Paralimni, the main town, combines the advantages of a traditional village with the conveniences of a contemporary town and there is an air of timelessness in the town center.

Protaras, the tourist area, extends along the eastern coast of Paralimni and stretches for I0km from the district of 'Kapparis' to the location of 'Konnos'. Hundreds of windmills grant its landscape a quaint, tranquil beauty. Fantastic beaches with crystal clear waters are found along this coast, most of them accredited with the prestigious Blue Flag status.

Fig Tree Bay is the most precious gem on this coastal tiara and is named after the solidary fig tree that has been planted here by eastern invaders in the I7th century. On the headland of the bay one can see the recently revealed, glass-covered Hellenistic tombs. The selection of watersports abounds at these beaches, ranging from skiing and paragliding to snorkeling and scuba diving and the boats wait on the piers to take you for unforgettable trips.

The lengthy seaside promenade is perfect for a sunset stroll or a leisurely bicycle ride offering at the same time the visitor the opportunity to explore further the area.

Visit the harbors of Agia Triada and the picturesque Agios Nicolaos. Take a nature trail or one of the cycling paths and enjoy seamless views of the sea. Along them you'll discover rare species of flora and fauna and little chapels will greet you betraying the orthodox faith of the place like Agioi Saranta which is set in a mountain cave and Agios Ioannis a little chapel hidden in a valley. The ascend of the I53-steps uphill leading to the chapel of Profitis Elias will definitely reward you with breathtaking views of Protaras.