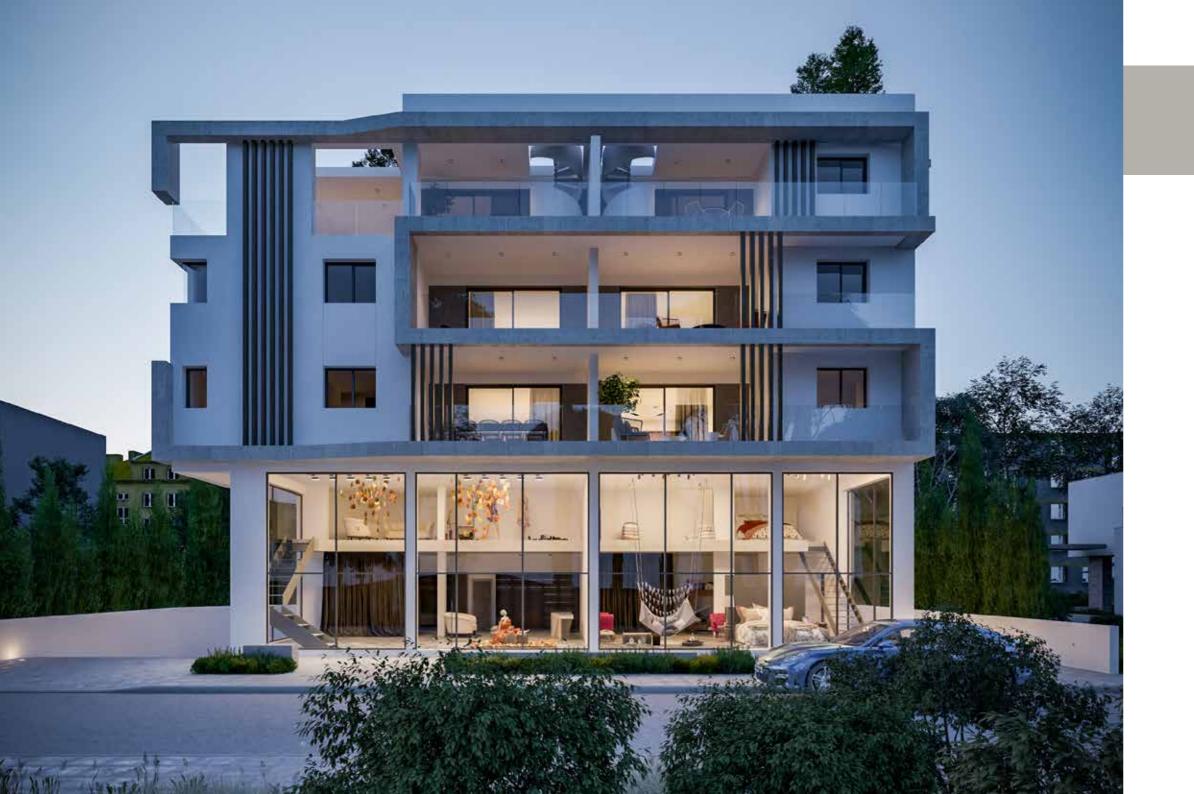

## LOUKIA PLAZA

### Shops and Residences

Introducing a three storey mixed use development in an Overall, Loukia Plaza is the ideal choice for a modern urban upcoming commercial area in the heart of Paralimni. The lifestyle, as its central location in the city provides easy access development will consist of II apartments and two commercial to all areas and services. The elevated position overlooking shops. Modern architecture and design ingenuity is exactly what Famagusta bay is an added bonus. Loukia Plaza is all about. Quality, design and location make this project an ideal choice for modern urban living. The project is Unique in both design and quality, this exclusive commercial located next to the new District Court, opposite the Famagusta Police Headquarters, 500m away of the new Paralimni Municipality and a walk-away of the new Central Post offices.