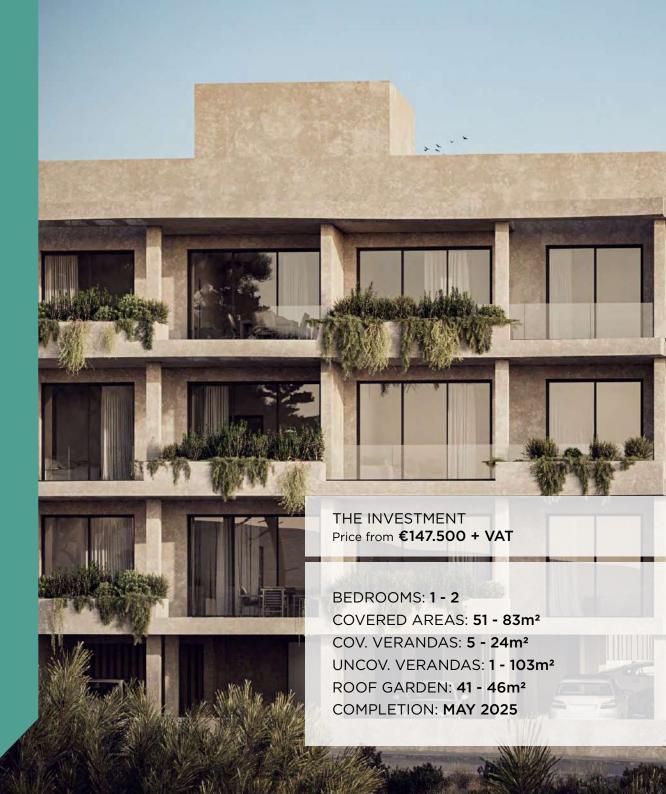

The Angelico Lifestyle Apartments consist of six blocks of apartments which provide a sense of privacy, comprising of 64 apartments with sea views or views of the communal swimming pool. They also include penthouses with a private pool and apartments with a private garden. Built in such a way as to convey the sense of a summer resort, the Angelico Lifestyle Apartments stand out for their bohemian minimalist flair, their clear-cut lines and the quality of materials. It's a project that accentuates design, while satisfying all contemporary lifestyle needs. The centerpiece of the development is the communal swimming pool, the perfect exotic setting for relaxation, with the big areas of green composing an exclusive scenery that one rarely sees in such projects.