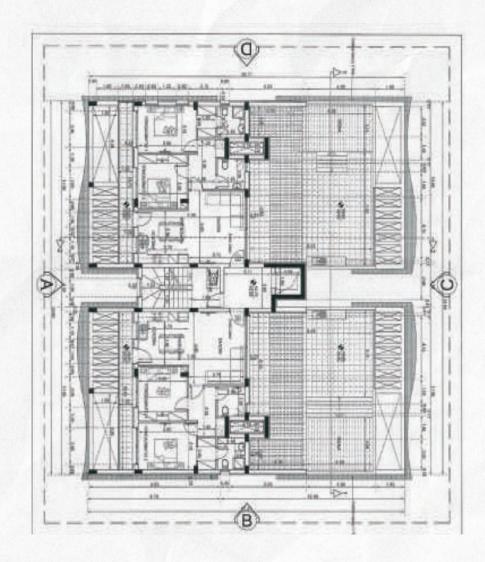

ing of 64 apartments with sea views or views of the communal swimming pool. They also include penthouses with a private pool and apartments with a private garden. Built in such a way as to convey the sense of a summer resort, the Angelico Lifestyle Apartments stand out for their bohemian minimalist flair, their clear-cut lines and the quality of materials. It's a project that accentuates design, while satisfying all contemporary lifestyle needs. The centerpiece of the development is the communal swimming pool, the perfect exotic setting for relaxation, with the big areas of green composing an exclusive scenery that one rarely sees in such projects.































# FLOOR PLANS















BLOCK B

GROUND FLOOR

BLOCK B





BLOCK B

SECOND FLOOR

BLOCK B

THIRD FLOOR









BLOCK C

GROUND FLOOR

BLOCK C





SECOND FLOOR

BLOCK C

THIRD FLOOR







BLOCK D

ę

GROUND FLOOR



A



SECOND FLOOR





BLOCK D

BLOCK D

FLOOR PLAN





BLOCK E

O

11-1

10.01

-

w.

-

10.00

GROUND FLOOR

BLOCK E





BLOCK E

SECOND FLOOR

BLOCK E

THIRD FLOOR