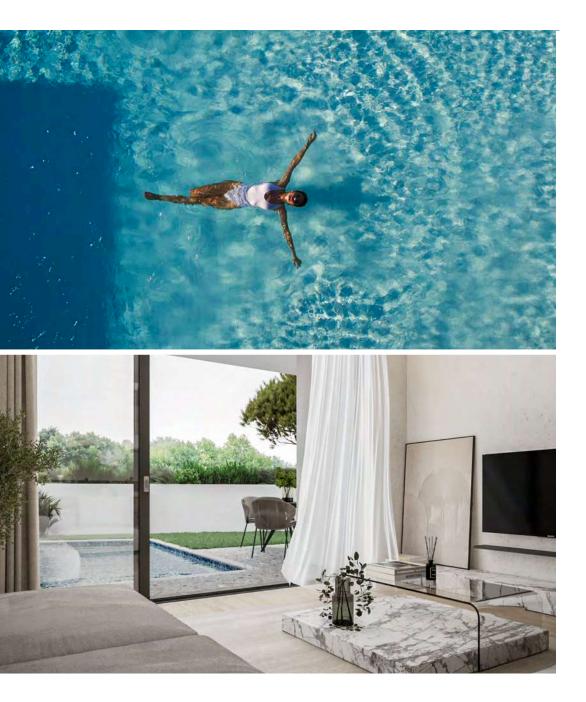

The Angelico Lifestyle Apartments consist of six blocks of apartments which provide a sense of privacy, comprising of 64 apartments with sea views or views of the communal swimming pool. They also include penthouses with a private pool and apartments with a private garden. Built in such a way as to convey the sense of a summer resort, the Angelico Lifestyle Apartments stand out for their bohemian minimalist flair, their clear-cut lines and the quality of materials. It's a project that accentuates design, while satisfying all contemporary lifestyle needs. The centerpiece of the development is the communal swimming pool, the perfect exotic setting for relaxation, with the big areas of green composing an exclusive scenery that one rarely sees in such projects.