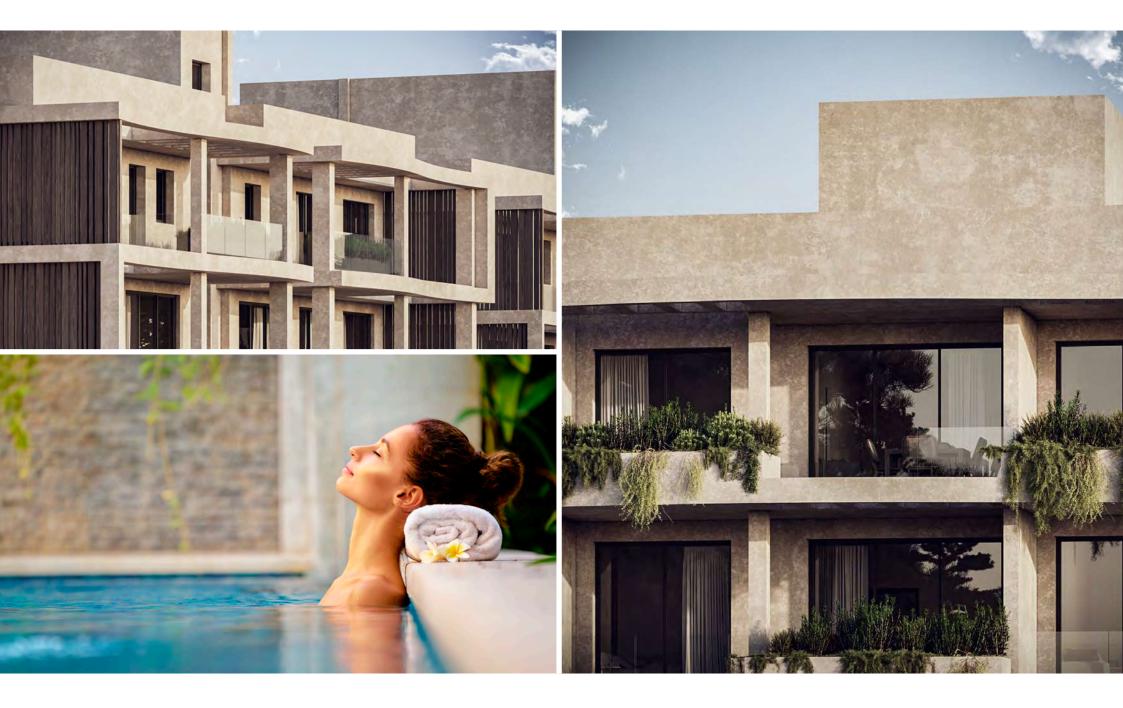

## LUXURY AT ITS BEST

Built in such a way as to convey the sense of a summer resort, the Angelico Lifestyle Apartments stand out for their bohemian minimalist flair, their clear-cut lines and the quality of materials. It's a project that accentuates design, while satisfying all contemporary lifestyle needs.

The Angelico Lifestyle Apartments consist of six blocks of apartments which provide a sense of privacy, comprising of 64 apartments with sea views or views of the communal swimming pool. They also include penthouses with a private pool and apartments with a private garden. Built in such a way as to convey the sense of a summer resort, the Angelico Lifestyle Apartments stand out for their bohemian minimalist flair, their clear-cut lines and the quality of materials. It's a project that accentuates design, while satisfying all contemporary lifestyle needs. The centerpiece of the development is the communal swimming pool, the perfect exotic setting for relaxation, with the big areas of green composing an exclusive scenery that one rarely sees in such projects.