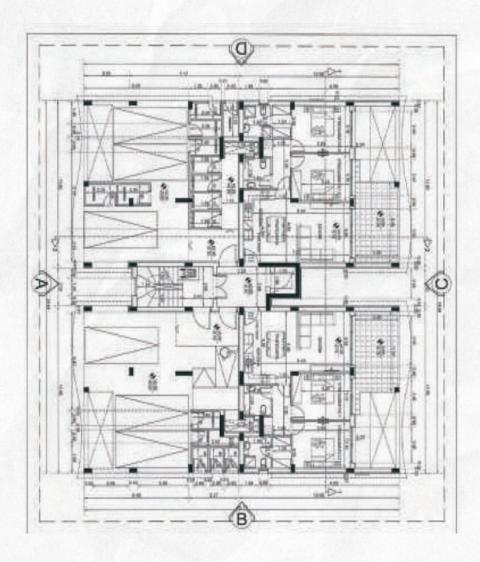

partments which provide a sense of privacy, comprising of 64 apartments with sea views or views of the communal swimming pool. They also include penthouses with a private pool and apartments with a private garden. Built in such a way as to convey the sense of a summer resort, the Angelico Lifestyle Apartments stand out for their bohemian minimalist flair, their clear-cut lines and the quality of materials. It's a project that accentuates design, while satisfying all contemporary lifestyle needs. The centerpiece of the development is the communal swimming pool, the perfect exotic setting for relaxation, with the big areas of green composing an exclusive scenery that one rarely sees in such projects.































# FLOOR PLANS















BLOCK B

GROUND FLOOR

BLOCK B





BLOCK B

SECOND FLOOR

BLOCK B

THIRD FLOOR









BLOCK C

GROUND FLOOR

BLOCK C





SECOND FLOOR

BLOCK C

THIRD FLOOR







BLOCK D

ę

GROUND FLOOR



A



SECOND FLOOR





BLOCK D

BLOCK D

FLOOR PLAN





BLOCK E

O

11-1

10.01

-

w.

-

10.00

GROUND FLOOR

BLOCK E





BLOCK E

SECOND FLOOR

BLOCK E

THIRD FLOOR