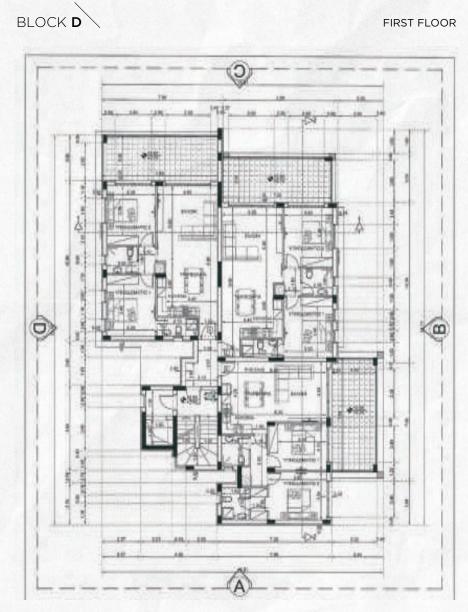

vate pool and apartments with a private garden. Built in such a way as to convey the sense of a summer resort, the Angelico Lifestyle Apartments stand out for their bohemian minimalist flair, their clear-cut lines and the quality of materials. It's a project that accentuates design, while satisfying all contemporary lifestyle needs. The centerpiece of the development is the communal swimming pool, the perfect exotic setting for relaxation, with the big areas of green composing an exclusive scenery that one rarely sees in such projects.































# FLOOR PLANS















BLOCK B

GROUND FLOOR

BLOCK B





BLOCK B

SECOND FLOOR

BLOCK B

THIRD FLOOR









BLOCK C

GROUND FLOOR

BLOCK C





SECOND FLOOR

BLOCK C

THIRD FLOOR







BLOCK D

ę

GROUND FLOOR



A



SECOND FLOOR





BLOCK D

BLOCK D

FLOOR PLAN





BLOCK E

O

11-1

10.01

-

w.

-

10.00

GROUND FLOOR

BLOCK E





BLOCK E

SECOND FLOOR

BLOCK E

THIRD FLOOR