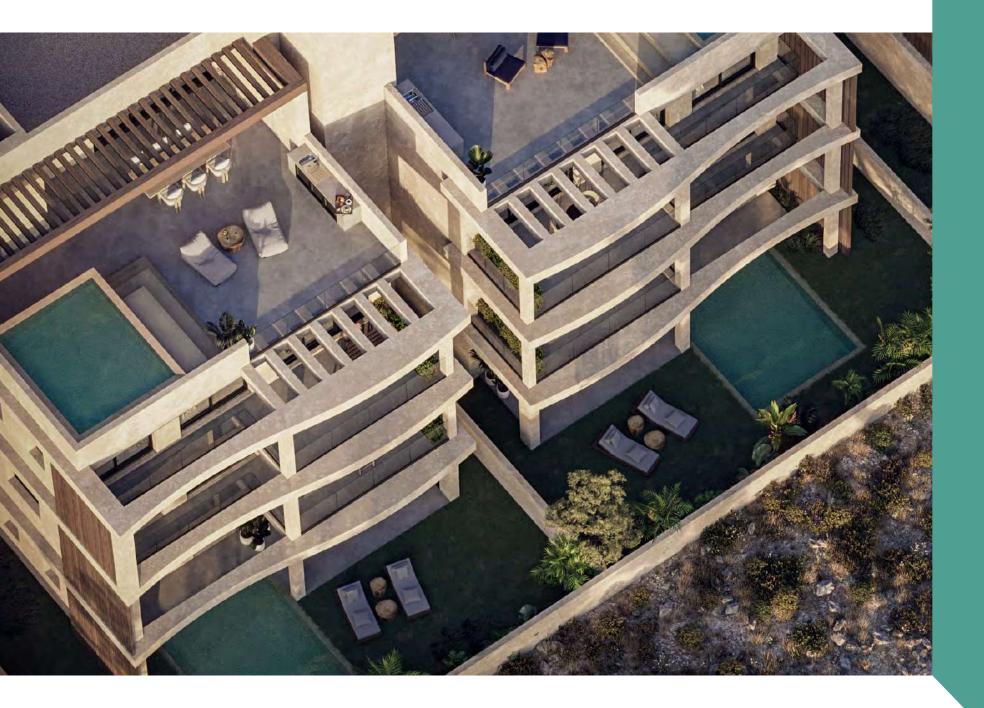

The Angelico Lifestyle Apartments consist of six blocks of apartments which provide a sense of privacy, comprising of 64 apartments with sea views or views of the communal swimming pool. They also include penthouses with a private pool and apartments with a private garden. Built in such a way as to convey the sense of a summer resort, the Angelico Lifestyle Apartments stand out for their bohemian minimalist flair, their clear-cut lines and the quality of materials. It's a project that accentuates design, while satisfying all contemporary lifestyle needs. The centerpiece of the development is the communal swimming pool, the perfect exotic setting for relaxation, with the big areas of green composing an exclusive scenery that one rarely sees in such projects.