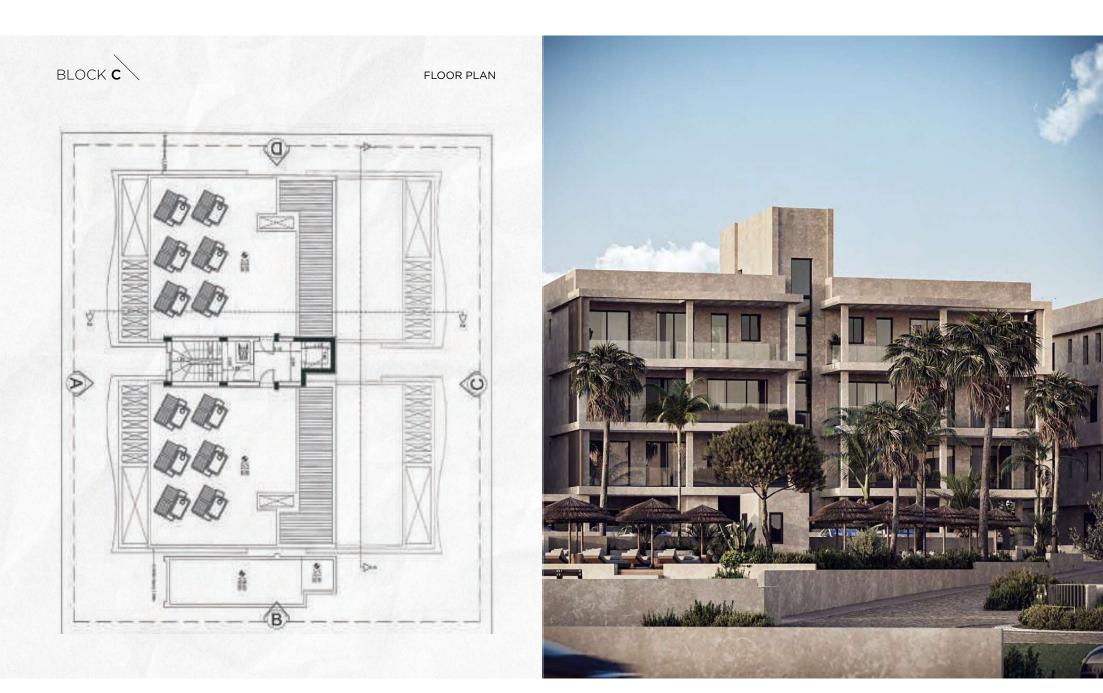

lso include penthouses with a private pool and apartments with a private garden. Built in such a way as to convey the sense of a summer resort, the Angelico Lifestyle Apartments stand out for their bohemian minimalist flair, their clear-cut lines and the quality of materials. It's a project that accentuates design, while satisfying all contemporary lifestyle needs. The centerpiece of the development is the communal swimming pool, the perfect exotic setting for relaxation, with the big areas of green composing an exclusive scenery that one rarely sees in such projects.































# FLOOR PLANS















BLOCK B

GROUND FLOOR

BLOCK B





BLOCK B

SECOND FLOOR

BLOCK B

THIRD FLOOR









BLOCK C

GROUND FLOOR

BLOCK C





SECOND FLOOR

BLOCK C

THIRD FLOOR







BLOCK D

ę

GROUND FLOOR



A



SECOND FLOOR





BLOCK D

BLOCK D

FLOOR PLAN





BLOCK E

O

11-1

10.01

-

w.

-

10.00

GROUND FLOOR

BLOCK E





BLOCK E

SECOND FLOOR

BLOCK E

THIRD FLOOR