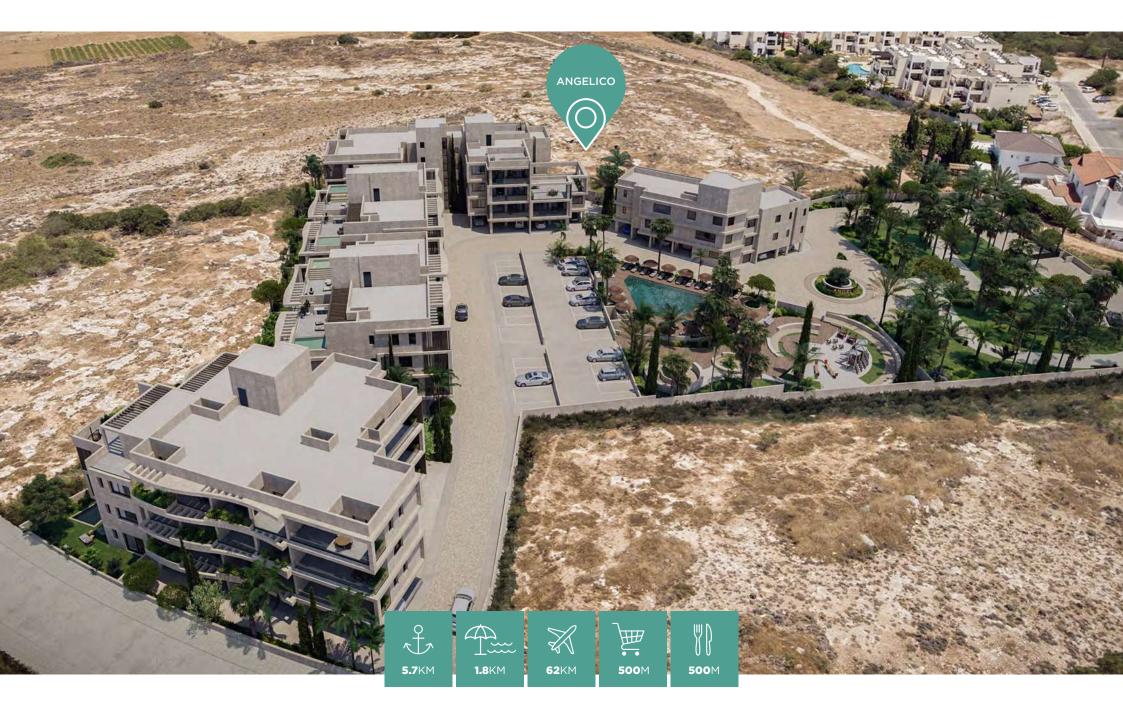

#### **KAPPARIS, PROTARAS**

The Angelico Lifestyle Apartments are located in Protaras, in close proximity to the city of Paralimni, but also very close to the Kapparis area. One of the most popular regions of Protaras that is active throughout the year, providing dozens of amenities and entertainment options. The project is on a hill offering unobstructed sea views of Famagusta and Kapparis.

The Angelico Lifestyle Apartments consist of six blocks of apartments which provide a sense of privacy, comprising of 64 apartments with sea views or views of the communal swimming pool. They also include penthouses with a private pool and apartments with a private garden. Built in such a way as to convey the sense of a summer resort, the Angelico Lifestyle Apartments stand out for their bohemian minimalist flair, their clear-cut lines and the quality of materials. It's a project that accentuates design, while satisfying all contemporary lifestyle needs. The centerpiece of the development is the communal swimming pool, the perfect exotic setting for relaxation, with the big areas of green composing an exclusive scenery that one rarely sees in such projects.