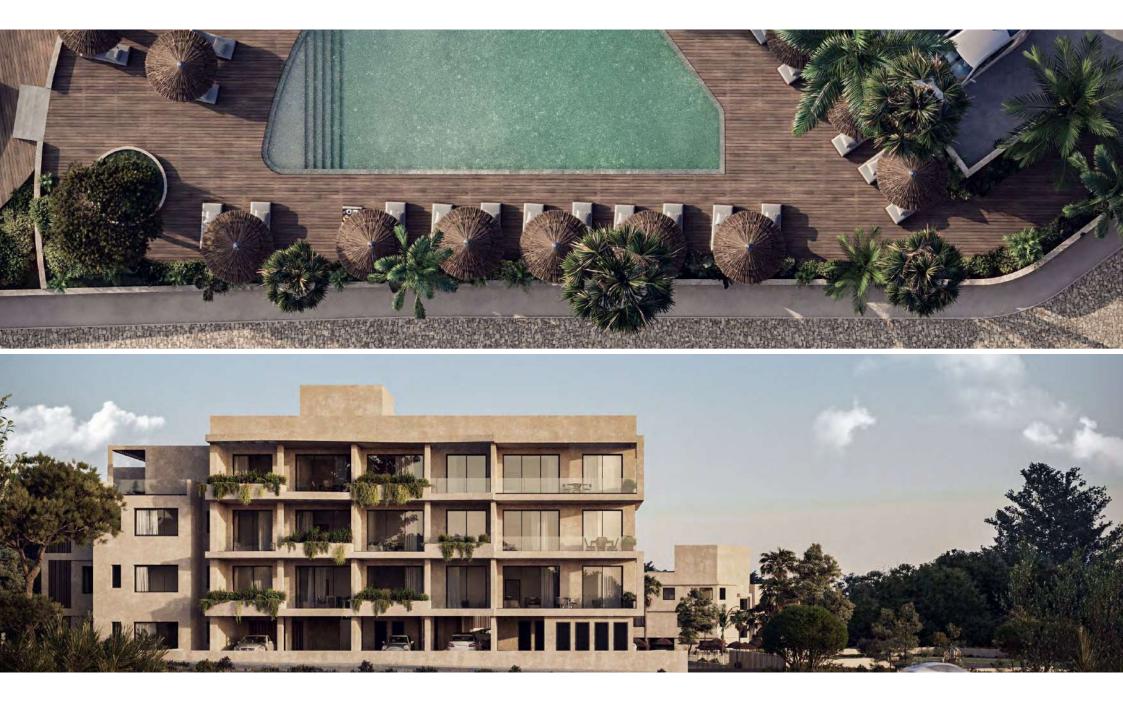

The Angelico Lifestyle Apartments consist of six blocks of apartments which provide a sense of privacy, comprising of 64 apartments with sea views or views of the communal swimming pool. They also include penthouses with a private pool and apartments with a private garden. Built in such a way as to convey the sense of a summer resort, the Angelico Lifestyle Apartments stand out for their bohemian minimalist flair, their clear-cut lines and the quality of materials. It's a project that accentuates design, while satisfying all contemporary lifestyle needs. The centerpiece of the development is the communal swimming pool, the perfect exotic setting for relaxation, with the big areas of green composing an exclusive scenery that one rarely sees in such projects.