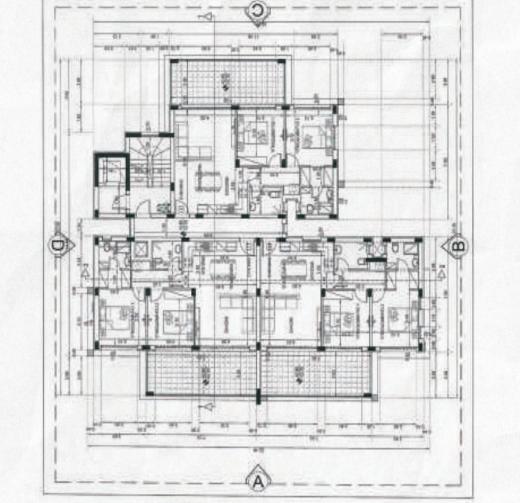

co Lifestyle Apartments stand out for their bohemian minimalist flair, their clear-cut lines and the quality of materials. It's a project that accentuates design, while satisfying all contemporary lifestyle needs. The centerpiece of the development is the communal swimming pool, the perfect exotic setting for relaxation, with the big areas of green composing an exclusive scenery that one rarely sees in such projects.































# FLOOR PLANS















BLOCK B

GROUND FLOOR

BLOCK B





BLOCK B

SECOND FLOOR

BLOCK B

THIRD FLOOR









BLOCK C

GROUND FLOOR

BLOCK C





SECOND FLOOR

BLOCK C

THIRD FLOOR







BLOCK D

ę

GROUND FLOOR



A



SECOND FLOOR





BLOCK D

BLOCK D

FLOOR PLAN





BLOCK E

O

11-1

10.01

-

w.

-

10.00

GROUND FLOOR

BLOCK E





BLOCK E

SECOND FLOOR

BLOCK E

THIRD FLOOR